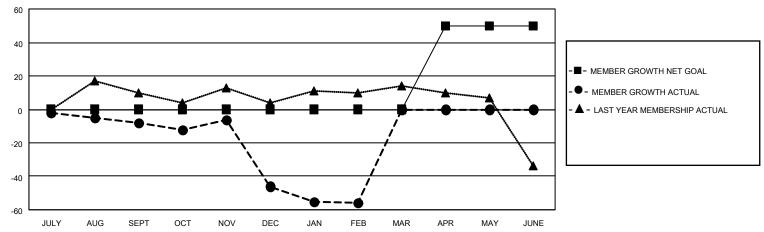

## District 110CO

| Clubs         |               |             |               | Members               |                        |                         |                                                    |  |
|---------------|---------------|-------------|---------------|-----------------------|------------------------|-------------------------|----------------------------------------------------|--|
|               | RESULTS FOR   | R 2020-2021 |               | RESULTS FOR 2020-2021 |                        |                         |                                                    |  |
| QUARTER       | NEW CLUB GOAL | NEW CLUBS   | DROPPED CLUBS | QUARTER MEMI          | BER GROWTH NET<br>GOAL | MEMBER GROWTH<br>ACTUAL | DROPPED<br>MEMBERS ACTUAL<br>(including transfers) |  |
| JULY/AUG/SEPT | 0             | 0           | 0             | JULY/AUG/SEPT         | 0                      | 21                      | 25                                                 |  |
| OCT/NOV/DEC   | 0             | 0           | 0             | OCT/NOV/DEC           | 0                      | 72                      | 69                                                 |  |
| JAN/FEB/MAR   | 0             | 0           | 0             | JAN/FEB/MAR           | 0                      | 5                       | 14                                                 |  |
| APR/MAY/JUNE  | 2             | 0           | 0             | APR/MAY/JUNE          | 50                     | 0                       | 0                                                  |  |

#### GOALS AND ACTUAL MEMBERS CUMULATIVE

| DROPPED CLUBS: 0           |     | 25 CLUBS OF 81 ADDED 1 OR MORE<br>NEW MEMBERS | GENDER DISTRIBUTION  MALE 1,667 (85.53%) |              |    |
|----------------------------|-----|-----------------------------------------------|------------------------------------------|--------------|----|
| DROPPED MEMBERS            |     |                                               | FEMALE                                   | 282 (14.47%) |    |
| DECEASED                   | 6   | CLICK HERE FOR CUMULATIVE                     | TOTAL FAMILY UNIT MEMBERS                |              | 10 |
| CLUB CANCELLED 0 OTHER 102 |     | MEMBERSHIP DATA                               | FAMILY MEMBERS PAYING HALF               |              | 5  |
|                            |     |                                               |                                          |              | 5  |
| TOTAL                      | 108 |                                               |                                          |              |    |