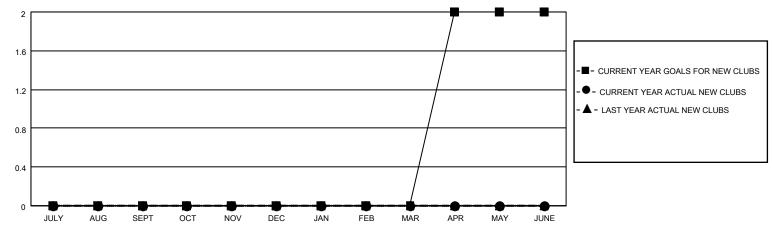

## District 110CO

| Clubs         |               |             |               | Members               |                        |                         |                                                    |  |
|---------------|---------------|-------------|---------------|-----------------------|------------------------|-------------------------|----------------------------------------------------|--|
|               | RESULTS FOR   | R 2020-2021 |               | RESULTS FOR 2020-2021 |                        |                         |                                                    |  |
| QUARTER       | NEW CLUB GOAL | NEW CLUBS   | DROPPED CLUBS | QUARTER MEMI          | BER GROWTH NET<br>GOAL | MEMBER GROWTH<br>ACTUAL | DROPPED<br>MEMBERS ACTUAL<br>(including transfers) |  |
| JULY/AUG/SEPT | 0             | 0           | 0             | JULY/AUG/SEPT         | 0                      | 21                      | 25                                                 |  |
| OCT/NOV/DEC   | 0             | 0           | 0             | OCT/NOV/DEC           | 0                      | 72                      | 69                                                 |  |
| JAN/FEB/MAR   | 0             | 0           | 0             | JAN/FEB/MAR           | 0                      | 5                       | 14                                                 |  |
| APR/MAY/JUNE  | 2             | 0           | 0             | APR/MAY/JUNE          | 50                     | 0                       | 0                                                  |  |

### GOALS AND ACTUAL NEW CLUBS CUMULATIVE